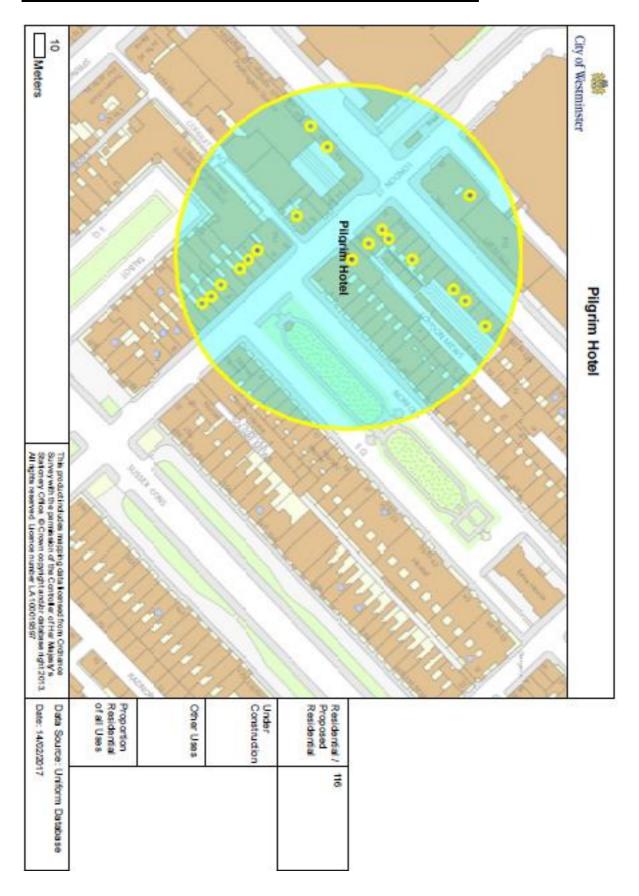

## **Residential Map and List of Premises in the Vicinity**

| p/n    | Name of Premises                  | Premises<br>Address                                               | Licensed Hours                                                                                        |
|--------|-----------------------------------|-------------------------------------------------------------------|-------------------------------------------------------------------------------------------------------|
| 2420   | Portland Food & Wine              | 15 London Street<br>London W2 1HL                                 | Monday to Sunday 00:00 - 00:                                                                          |
| -26731 | Thresher Wine Shop                | 14 London Street<br>London W2 1HL                                 | Monday to Saturday 08:00 - 2:<br>Sunday 10:00 - 22:30                                                 |
| -26007 | Garfunkels                        | Ground Front 144 Praed Street London W2 1HU                       | Sunday 08:00 - 00:00 Monday<br>Saturday 08:00 - 00:30                                                 |
| -17208 | Dickens Tavern                    | Basement 25 London<br>Street London W2<br>1HH                     | Friday to Saturday 07:00 - 00:0<br>Sunday 07:00 - 22:30 Monday<br>Thursday 07:00 - 23:30              |
| -11673 | Yahala                            | 26 London Street<br>London W2 1HH                                 | Monday to Saturday 10:00 - 00<br>Sunday 12:00 - 00:00                                                 |
| -10587 | Kolossi Taverna                   | 12 London Street<br>London W2 1HL                                 | Monday to Saturday 10:00 - 00<br>Sunday 12:00 - 00:00                                                 |
| 74     | Paddington Gift Shop              | Ground 161 Praed<br>Street London W2<br>1RL                       | Monday to Saturday 08:00 - 2:<br>Sunday 10:00 - 22:30                                                 |
| 9287   | The Mughal's                      | Basement And<br>Ground Floor 11<br>London Street London<br>W2 1HL | Monday to Saturday 10:00 - 00<br>Sunday 12:00 - 00:00                                                 |
| 9426   | Kentucky Fried<br>Chicken Express | 149 Praed Street<br>London                                        | Monday to Sunday 23:00 - 03:                                                                          |
| 15073  | Sawyers Arms Public<br>House      | 8-9 London Street<br>London W2 1HL                                | Sunday 08:00 - 23:00 Monday<br>Saturday 08:00 - 23:30                                                 |
| 16661  | Le Gourmet                        | Ground Floor And<br>Basement 157 Praed<br>Street London W2<br>1RL | Monday to Saturday 07:00 - 03<br>Sunday 08:00 - 02:00                                                 |
| 25773  | Aberdeen Steak<br>House           | 163-167 Praed Street<br>London W2 1RH                             | Sunday 10:00 - 00:00 Monday<br>Saturday 10:00 - 01:00 Sunday<br>before Bank Holidays 10:00 -<br>01:00 |
| 26317  | Budgens                           | 171-173 Praed Street<br>London W2 1RH                             | Monday to Saturday 08:00 - 0.<br>Sunday 10:00 - 05:00                                                 |

| -31283 | Oliver's Steakhouse       | Basement 25 London<br>Street London W2<br>1HH                          | Friday to Saturday 10:00 - 00:00<br>Monday to Thursday 10:00 -<br>23:30 Sunday 12:00 - 23:30 |
|--------|---------------------------|------------------------------------------------------------------------|----------------------------------------------------------------------------------------------|
| -12672 | Subway                    | 147 Praed Street<br>London W2 1RL                                      | Monday to Sunday 00:00 - 00:00                                                               |
| -7438  | Hotel Indigo              | Front Left 16-17<br>London Street London<br>W2 1HL                     | Monday to Sunday 07:30 - 23:00                                                               |
| -6323  | San Marco                 | 10 London Street<br>London W2 1HL                                      | Monday to Saturday 10:00 - 00:30<br>Sunday 12:00 - 00:00                                     |
| -627   | La Tazza Cafe             | Basement And<br>Ground Floor 143<br>Praed Street London<br>W2 1RL      | Monday to Sunday 07:00 - 23:00                                                               |
| 10904  | McDonald's<br>Restaurants | Ground Front Right<br>144 Praed Street<br>London W2 1HU                | Monday to Sunday 06:30 - 00:00                                                               |
| 16633  | Lite Bite                 | Basement Front And<br>Ground Floor 7<br>London Street London<br>W2 1HL | Sunday 07:00 - 23:00 Monday to<br>Saturday 07:00 - 23:30                                     |
| 31114  | Burger King (UK) Ltd      | 27 London Street<br>London W2 1HH                                      | Monday to Sunday 07:00 - 02:00                                                               |